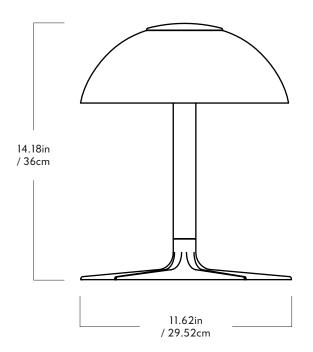

# Roll & Hill





# The Laddi

#### Materials White Oak

### Dimensions

D 11.62in / 29.52cm x W 11.62in / 29.52cm x H 14.18in / 36cm

## Weight

6lb / 2.7kg

\*Product weights may vary by wood material

# Table Lamp

#### Wood Finishes

Natural Oil

# Metal Finishes

Polished Unlacquered Brass

### Glass

Cased Smoke

#### Cord

7 feet / 213 cm with integrated dimmer switch

# Certifications

ETL (120V, US/Canada) CE (240V) 100-240V Illumination

USB 2.0 Cord

Universal Wall Plug Power Supply Interchangeable AC Blades, Global Use

Integrated LED Wattage: 10 Watts Lumens: 200 Lumens est. Color Temperature: 2700K

CRI: 90+

LED Lifetime: 50,000 hours est.
Dimming: Integrated Cord Dimmer