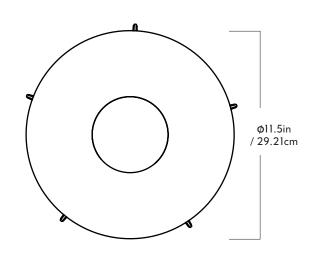

# Roll & Hill





# The Laddi

#### Materials White Oak

### Dimensions

D 11.62in / 29.52cm x W 11.62in / 29.52cm x H 14.18in / 36cm

## Weight

6lb / 2.7kg

\*Product weights may vary by wood material

# Table Lamp

#### Wood Finishes

Natural Oil

# Metal Finishes

Polished Unlacquered Brass

### Glass

Cased Smoke

#### Cord

7 feet / 213 cm with integrated dimmer switch

# Certifications

ETL (120V, US/Canada) CE (240V) 100-240V Illumination

USB 2.0 Cord

Universal Wall Plug Power Supply Interchangeable AC Blades, Global Use

Integrated LED Wattage: 10 Watts Lumens: 200 Lumens est. Color Temperature: 2700K

CRI: 90+

LED Lifetime: 50,000 hours est.
Dimming: Integrated Cord Dimmer